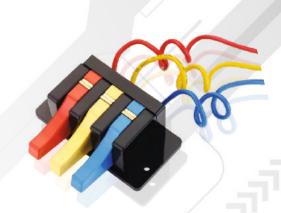

### **PIANO TERMINAL**

Aarohi introduced piano terminal (Screw less connecting terminals) to increase work efficiency & provide safety while testing of motor/Pumps.