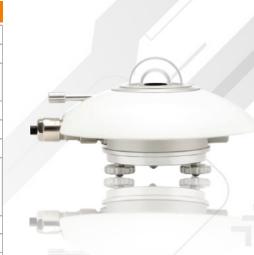

### **PYRANO METER**

Aarohi introduces micro controller based most reliable & highly accurate pyrano meter for solar irradiance measurement

### **Specification**

| Parameter                                                                                      | Description                     |
|------------------------------------------------------------------------------------------------|---------------------------------|
| Range                                                                                          | -                               |
| Display type                                                                                   | 4 Digit 0.56" red seven segment |
| Response time: time to reach 95% response                                                      | < 60 sec.                       |
| Accuracy                                                                                       | 0.5 %                           |
| Zero-offset:                                                                                   | +/- 7 W/m²                      |
| Temperature response                                                                           | 8%                              |
| Tilt response: % deviation in responsivity relative to 0 90° tilt at 1000 W/m² beam irradiance | ± 5%                            |
| Computer Interface                                                                             | Rs 485/ 232                     |
| Auxiliary supply                                                                               | 230V AC ± 10%                   |
| Dimensions                                                                                     | 60mm x 160mm x 100mm            |