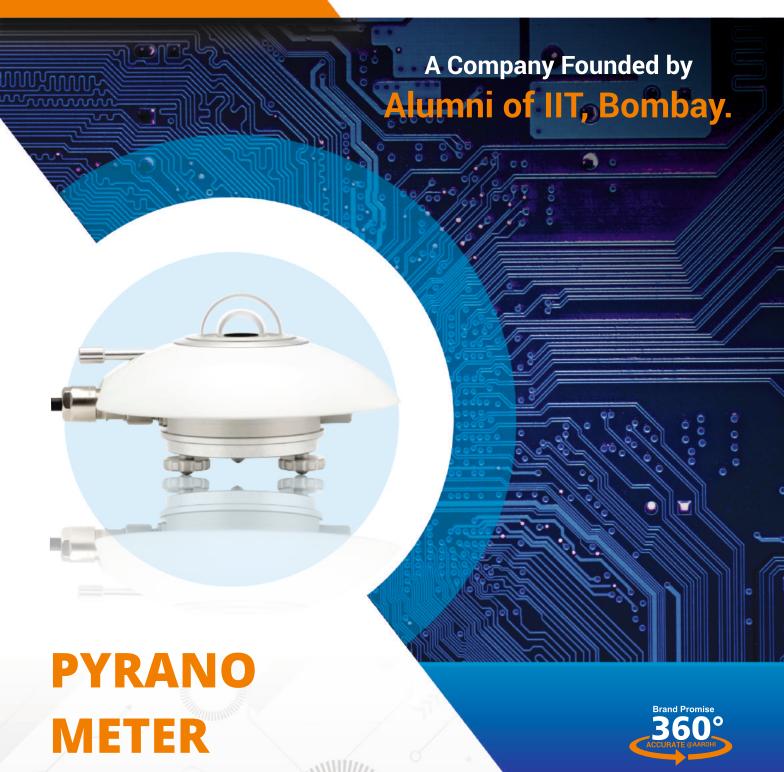

# A Company Founded by Alumni of IIT, Bombay

### **PYRANO METER**

Aarohi introduces micro controller based most reliable & highly accurate pyrano meter for solar irradiance measurement