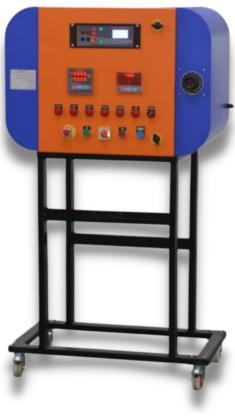

## **STATOR TESTING PANEL**

To reduce human errors & increase productivity Aarohi developed a fully automatic stator test panel with advanced control of programmable logic control (PLC). With the help of cutting-edge technology, this panel helps you to enhance productivity & work efficiency.

#### Specification

| Parameter               | Description                                               |
|-------------------------|-----------------------------------------------------------|
| Enclosure (Panel) type  | Mounting on movable trolley/ wall mount                   |
| Suitable Motor type     | 1, 2 & 3 phase motors                                     |
| Range                   | HVT: 5 KV/ 250 mA / For IR: 1000 Mohms/ 500 Vdc           |
| Cycle time              | Multiple option provided - Standard- 120 sec. (As per IS) |
| Output connections      | Piano terminal/ Crocodile clamp.                          |
| Test Sequence           | 7 Different programs provided                             |
| Dimension               | 800mm X 600mm X 600mm (Without trolly)                    |
| Enclosure/ Panel colour | Blue & orange Siemens gray                                |
| Test covered            | Resistance test/ HV test/ IR test (Before & after HV)     |

#### **Features**

- Winding resistance test (RY/YB/BR)
- IR test before HV test.
- HV test
- IR test after HV test.
- Provision of 7 different test selection programs.
- Test timing programmable.

- Test abort if HV test fails.
- Auto discharge of winding after & before every test provided to prevent instrument failure.
- Esthetic design.
- User-friendly operation.