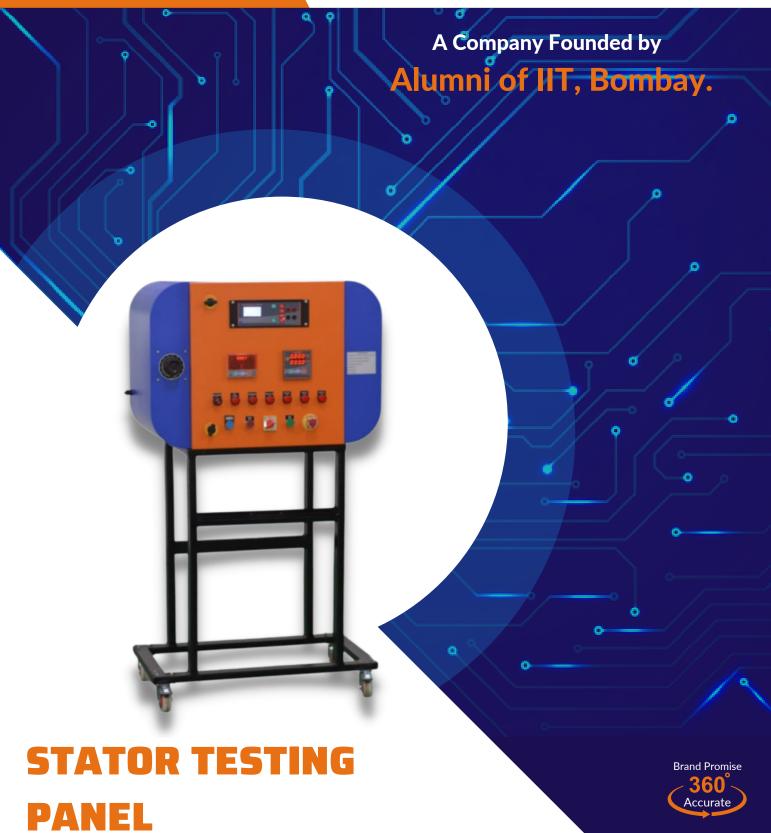

## **STATOR TESTING PANEL**

To reduce human errors & increase productivity Aarohi developed a fully automatic stator test panel with advanced control of programmable logic control (PLC). With the help of cutting-edge technology, this panel helps you to enhance productivity & work efficiency.

#### Specification

| Parameter               | Description                                               |
|-------------------------|-----------------------------------------------------------|
| Enclosure (Panel) type  | Mounting on movable trolley/ wall mount                   |
| Suitable Motor type     | 1, 2 & 3 phase motors                                     |
| Range                   | HVT: 5 KV/ 250 mA / For IR: 1000 Mohms/ 500 Vdc           |
| Cycle time              | Multiple option provided - Standard- 120 sec. (As per IS) |
| Output connections      | Piano terminal/ Crocodile clamp.                          |
| Test Sequence           | 7 Different programs provided                             |
| Dimension               | 800mm X 600mm X 600mm (Without trolly)                    |
| Enclosure/ Panel colour | Blue & orange Siemens gray                                |
| Test covered            | Resistance test/ HV test/ IR test (Before & after HV)     |

#### **Features**

- Winding resistance test (RY/YB/BR)
- IR test before HV test.
- HV test
- IR test after HV test.
- Provision of 7 different test selection programs.
- Test timing programmable.

- Test abort if HV test fails.
- Auto discharge of winding after & before every test provided to prevent instrument failure.
- Esthetic design.
- User-friendly operation.