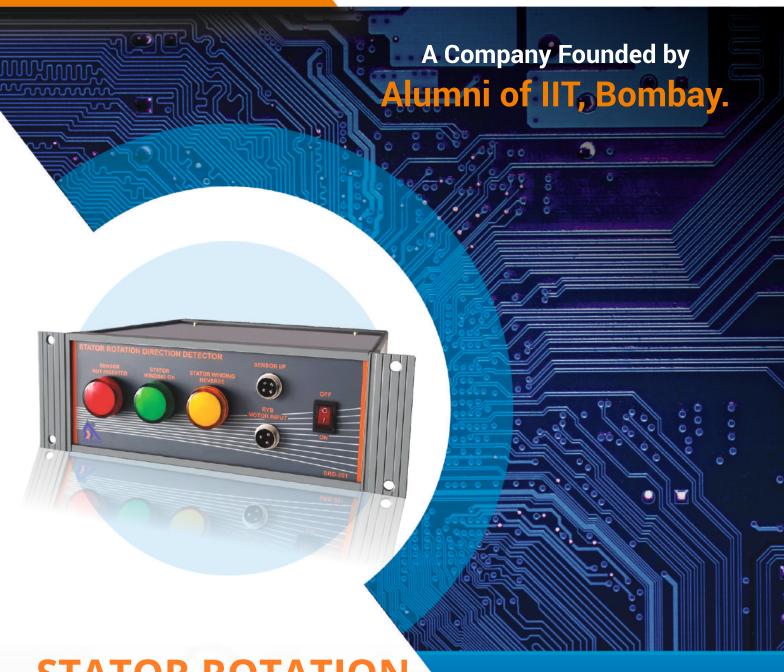

### STATOR ROTATION DIRECTION DETECTOR

SDD 201 is effective for measuring phase rotation in all areas where three phase supplies are used to feed motors, drives and electrical systems. SDD 201 is a rotary field indicator and can provide clear indication of the phase rotation direction to determine correct connections. It allows rapid determination of phase sequence and has a voltage and frequency range suitable for commercial and industrial applications.

It provides a non-contact means of detecting and displaying the direction of rotation of motors. The direction of a motor's rotation can be determined even if the rotor is visually hidden or absent, because this instrument senses the phase rotation of the leakage field of the motor's rotating magnetic field.