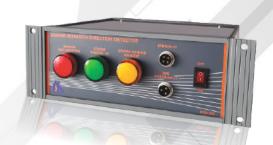

### STATOR ROTATION DIRECTION DETECTOR

SDD 201 is effective for measuring phase rotation in all areas where three phase supplies are used to feed motors, drives and electrical systems. SDD 201 is a rotary field indicator and can provide clear indication of the phase rotation direction to determine correct connections. It allows rapid determination of phase sequence and has a voltage and frequency range suitable for commercial and industrial applications.

It provides a non-contact means of detecting and displaying the direction of rotation of motors. The direction of a motor's rotation can be determined even if the rotor is visually hidden or absent, because this instrument senses the phase rotation of the leakage field of the motor's rotating magnetic field.

**(R)** 

| Description                                               |
|-----------------------------------------------------------|
| 3- LED indicators for phase & stator direction indication |
| Rotation Direction Detection                              |
| Rs 485                                                    |
| Within 10 cm from the surface area of specimen            |
| 230V AC ± 10%                                             |
| 60mm x 160mm x 100mm                                      |
|                                                           |